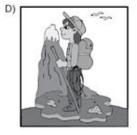

#### **TEOG SINAV SORUSU-13**

13. "Selim prefers snowshoeing. It is his favorite activity" ifadesini anlatan görsel aşağıdakilerden hangisidir?

# **ANABILIM SORUSU**

Zach finds outdoor sports exciting

Verilen bu cümleye göre Zach'in seçeneklerde verilen sporlardan hangisini yapması beklenemez?

- A) Snowshoeing
- B) Hang gliding
- C) Hiking
- D) bowling