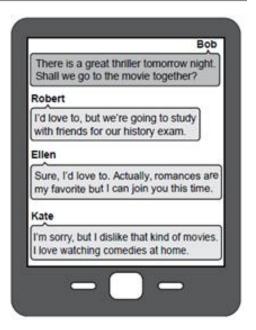

# 15. Robert refuses Bob's offer because he ----

- A) is not into romances
- B) does not like thrillers
- C) dislikes seeing movies
- D) has another plan with friends

#### 16. Ellen ----.

- A) is busy that night
- B) accepts her friend's offer
- C) never watches romances
- D) prefers watching movies at home

# 17. Kate ----

- A) enjoys watching something fun
- B) always watches thrillers at home
- C) never refuses her friends' invitations
- D) prefers studying at home with friends