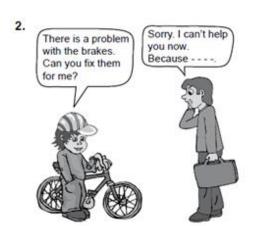

### **TEOG SINAV SORUSU-2**

- A) I have no time to fix the brakes
- B) I am very good at fixing bikes
- C) I know how to fix the brakes
- D) I really love fixing bikes